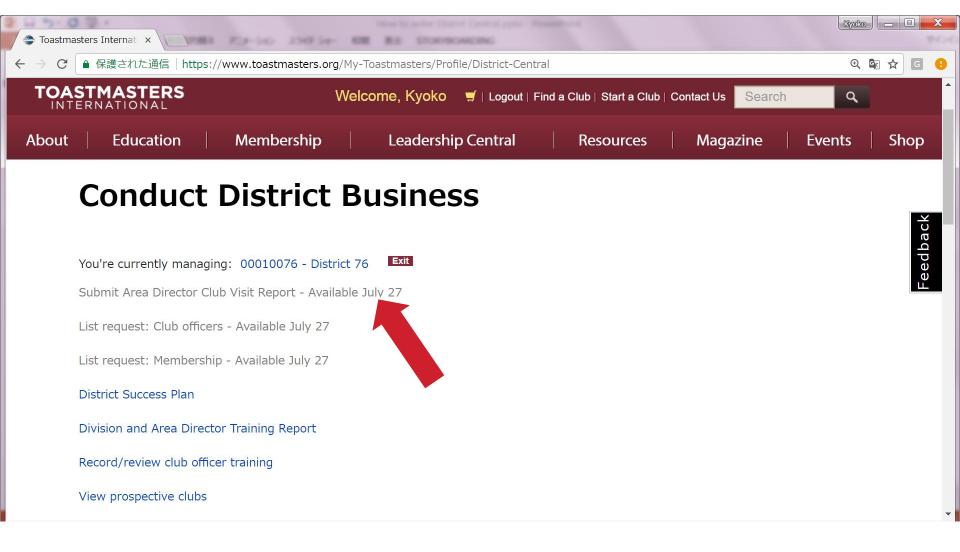

1. Click District 76

TI ClubList\$005850130','')

javascript: doPostBack('dnn\$

1. Please Check you can see such screen

2. You can submit your Club Visit Report from July 27