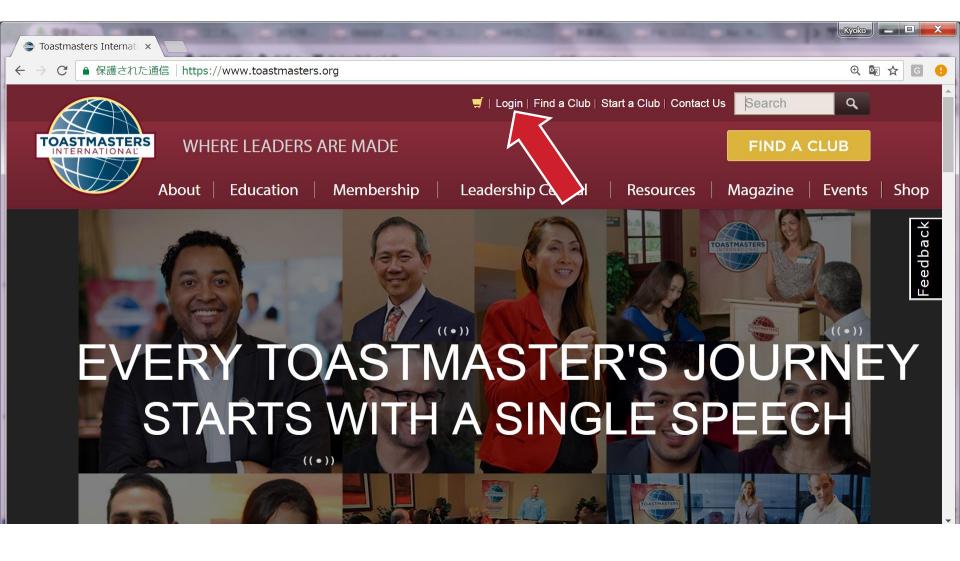

1. Visit <u>https://www.toastmasters.org</u>

2. Click Login

| 🗢 Toastmaste                  | rs Internati × | P24-140 2348 54- | ADM BLANDER Distort Control pyth - Pr<br>ADM BLA STORMSCHARDING                    |           |          | Kyoko 🗕 🗆 🗙   |
|-------------------------------|----------------|------------------|------------------------------------------------------------------------------------|-----------|----------|---------------|
| ← → C                         |                |                  |                                                                                    |           |          | 🗨 🕈 🗟 🛠 🖬 😫   |
| TOASTMASTERS<br>INTERNATIONAL |                |                  | I Login   Find a Club   Start a Club   Contact Us                                  |           |          | h 🔍           |
| About                         | Education      | Membership       | Leadership Central                                                                 | Resources | Magazine | Events   Shop |
|                               |                |                  | Log In<br>Username *<br>kyokokyoto<br>Password *<br><br>Log In<br>Forgot password? |           |          | Feedback      |