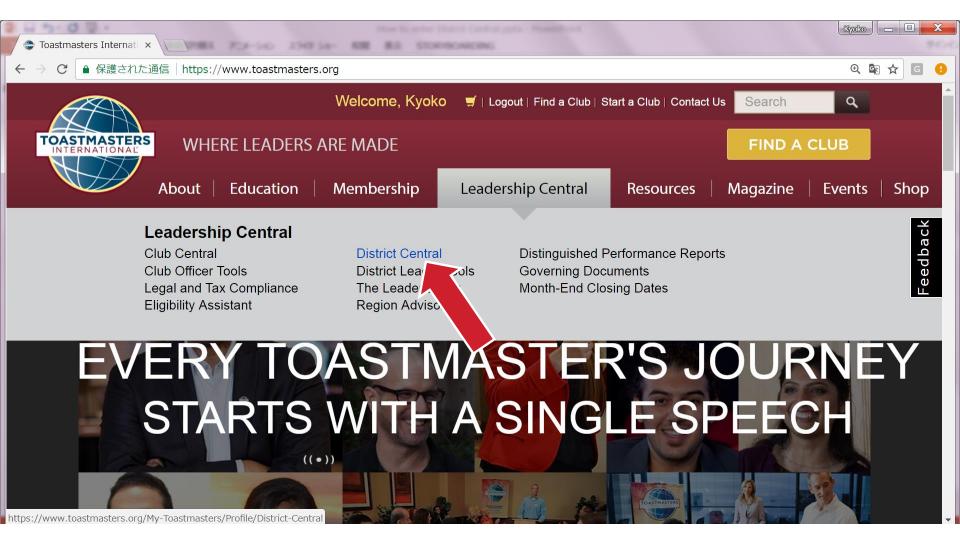

- 1. Enter our Username and Password
- 2. (If you don't know your Username and Password, please click "Forgot password?" and follow the instruction)

- 1. Select Leadership Central
  - 2. Click District Central