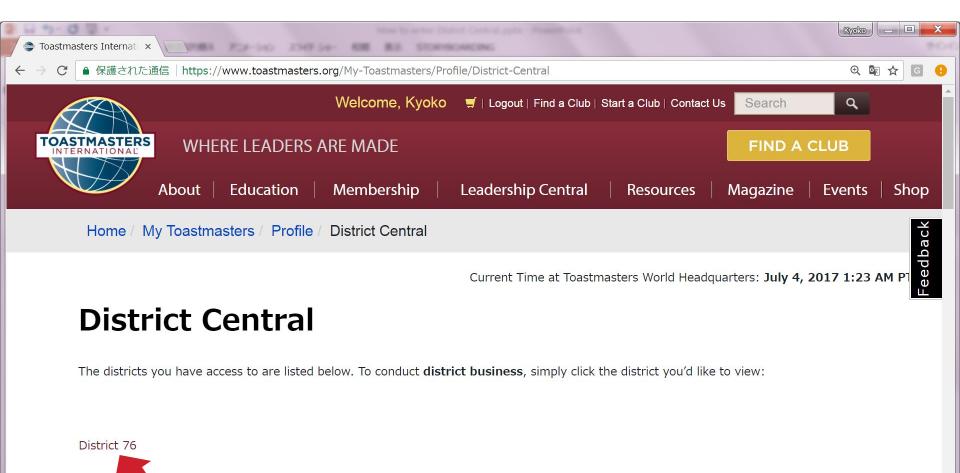

1. Click District 76

TI ClubList\$005850130','')

javascript: doPostBack('dnn\$

1. Please Check you can see such screen

2. You can submit your Club Visit Report from July 27